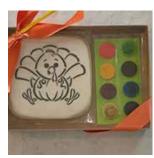

FOX

FOOTBALL TURKEY

**TURKEY IN PUMPKIN** 

**TURKEY WITH BIG EYES** 

GNOME

SCARECROW WITH CROW

**GIRL W/TURKEY PLATTER** 

SCARECROW W/ PUMPKIN

CHUBBY TURKEY

**GIRL WITH CORN PLATTER** 

TRUCK

**TURKEY IN BIG PUMPKIN** 

Make sure to let me know which Paint Your Own designs you would like.

Call 603-345-1005 or email franne@franciful.com

each if you want multiples of the same design. It's best to order early. Don't wait!

If you would like to place an order, just email or call me with your selection and how many of

FIREPLACE

FOOTBALL PLAYER

SQUIRREL

PUMPKIN TURKEY SITTING

**FUN TURKEY** 

**PILGRIM GIRL W/ PUMPKIN** 